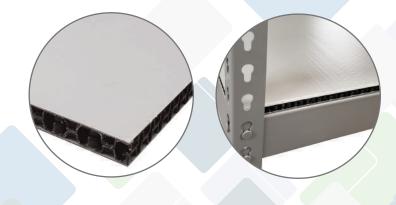

## DECKING

Duradeck is a decking made from 100% polypropylene that is impervious to moisture as well as grease and oils. Duradeck panels are lightweight and can easily be removed for quick cleaning. The panels rest on the top of rivet rack beams and fit neatly into the corners of the posts.