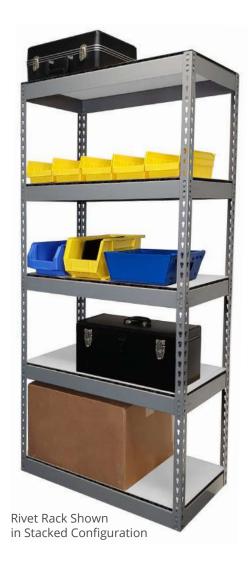

## STACKED OR SIDE-BY-SIDE CONFIGURATIONS

Our changeable rack includes eight posts along with beams to create five levels posts can be used to create two short sections. The posts can also be combined and held together with a middle level to create a tall, vertical rack unit.