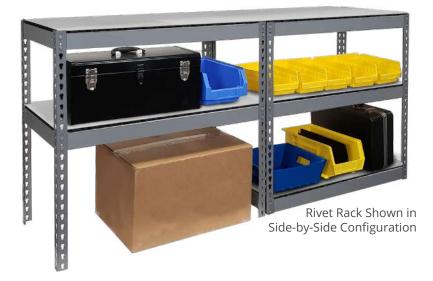

## STACKED OR SIDE-BY-SIDE CONFIGURATIONS

Our changeable rack includes eight posts along with beams to create five levels posts can be used to create two short sections. The posts can also be combined and held together with a middle level to create a tall, vertical rack unit.